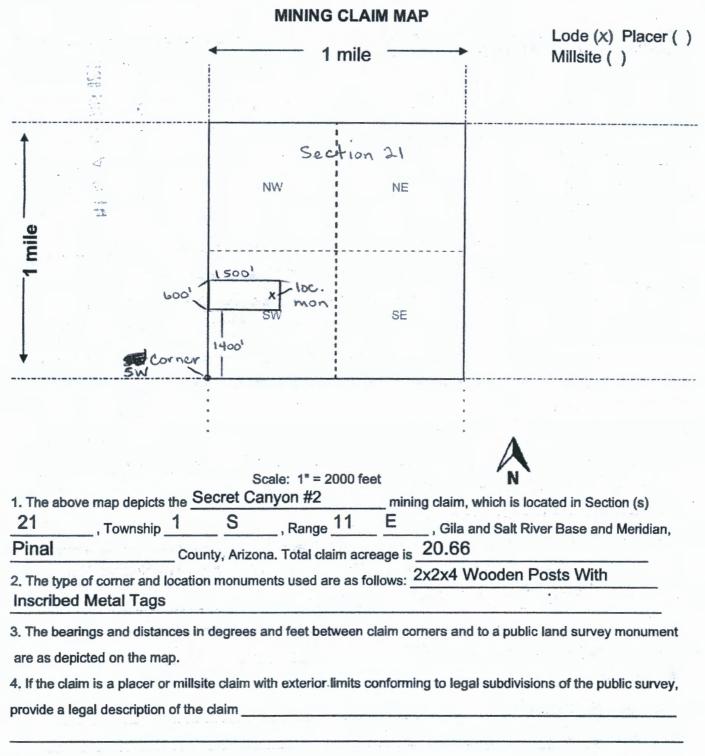

When Recorded Return To: Steve Karolyi PO Box 74353 Phoenix, AZ 85087

| LOCATION NOTICE FOR LODE MINING CLAIM                                                                                          | 3 8                                                                                                                                                                                                                                                                                                                                                                                                                                                                                                                                                                                                                                                                                                                                                                                                                                                                                                                                                                                                                                                                                                                                                                                                                                                                                                                                                                                                                                                                                                                                                                                                                                                                                                                                                                                                                                                                                                                                                                                                                                                                                                                            |
|--------------------------------------------------------------------------------------------------------------------------------|--------------------------------------------------------------------------------------------------------------------------------------------------------------------------------------------------------------------------------------------------------------------------------------------------------------------------------------------------------------------------------------------------------------------------------------------------------------------------------------------------------------------------------------------------------------------------------------------------------------------------------------------------------------------------------------------------------------------------------------------------------------------------------------------------------------------------------------------------------------------------------------------------------------------------------------------------------------------------------------------------------------------------------------------------------------------------------------------------------------------------------------------------------------------------------------------------------------------------------------------------------------------------------------------------------------------------------------------------------------------------------------------------------------------------------------------------------------------------------------------------------------------------------------------------------------------------------------------------------------------------------------------------------------------------------------------------------------------------------------------------------------------------------------------------------------------------------------------------------------------------------------------------------------------------------------------------------------------------------------------------------------------------------------------------------------------------------------------------------------------------------|
| Amendment BLM Serial #                                                                                                         | BLM Date                                                                                                                                                                                                                                                                                                                                                                                                                                                                                                                                                                                                                                                                                                                                                                                                                                                                                                                                                                                                                                                                                                                                                                                                                                                                                                                                                                                                                                                                                                                                                                                                                                                                                                                                                                                                                                                                                                                                                                                                                                                                                                                       |
| NOTICE IS HEREBY GIVEN that the Secret Canyon #2                                                                               | BLM B Stamp                                                                                                                                                                                                                                                                                                                                                                                                                                                                                                                                                                                                                                                                                                                                                                                                                                                                                                                                                                                                                                                                                                                                                                                                                                                                                                                                                                                                                                                                                                                                                                                                                                                                                                                                                                                                                                                                                                                                                                                                                                                                                                                    |
| lode mining claim has been located                                                                                             | Stamp                                                                                                                                                                                                                                                                                                                                                                                                                                                                                                                                                                                                                                                                                                                                                                                                                                                                                                                                                                                                                                                                                                                                                                                                                                                                                                                                                                                                                                                                                                                                                                                                                                                                                                                                                                                                                                                                                                                                                                                                                                                                                                                          |
| by Steve Karolyi whose current mailing                                                                                         | > 03                                                                                                                                                                                                                                                                                                                                                                                                                                                                                                                                                                                                                                                                                                                                                                                                                                                                                                                                                                                                                                                                                                                                                                                                                                                                                                                                                                                                                                                                                                                                                                                                                                                                                                                                                                                                                                                                                                                                                                                                                                                                                                                           |
| address is PO Box 74353                                                                                                        |                                                                                                                                                                                                                                                                                                                                                                                                                                                                                                                                                                                                                                                                                                                                                                                                                                                                                                                                                                                                                                                                                                                                                                                                                                                                                                                                                                                                                                                                                                                                                                                                                                                                                                                                                                                                                                                                                                                                                                                                                                                                                                                                |
| Phoenix, AZ 85087                                                                                                              |                                                                                                                                                                                                                                                                                                                                                                                                                                                                                                                                                                                                                                                                                                                                                                                                                                                                                                                                                                                                                                                                                                                                                                                                                                                                                                                                                                                                                                                                                                                                                                                                                                                                                                                                                                                                                                                                                                                                                                                                                                                                                                                                |
|                                                                                                                                | and it is situated in Pinal                                                                                                                                                                                                                                                                                                                                                                                                                                                                                                                                                                                                                                                                                                                                                                                                                                                                                                                                                                                                                                                                                                                                                                                                                                                                                                                                                                                                                                                                                                                                                                                                                                                                                                                                                                                                                                                                                                                                                                                                                                                                                                    |
| County, Arizona. This claim is 1500 feet in length and 600                                                                     |                                                                                                                                                                                                                                                                                                                                                                                                                                                                                                                                                                                                                                                                                                                                                                                                                                                                                                                                                                                                                                                                                                                                                                                                                                                                                                                                                                                                                                                                                                                                                                                                                                                                                                                                                                                                                                                                                                                                                                                                                                                                                                                                |
| 20.66 Total Claim Acreage. This claim runs from the location monum                                                             | ent on which this location notice                                                                                                                                                                                                                                                                                                                                                                                                                                                                                                                                                                                                                                                                                                                                                                                                                                                                                                                                                                                                                                                                                                                                                                                                                                                                                                                                                                                                                                                                                                                                                                                                                                                                                                                                                                                                                                                                                                                                                                                                                                                                                              |
| end line and 300 feet in a North direction to the South                                                                        |                                                                                                                                                                                                                                                                                                                                                                                                                                                                                                                                                                                                                                                                                                                                                                                                                                                                                                                                                                                                                                                                                                                                                                                                                                                                                                                                                                                                                                                                                                                                                                                                                                                                                                                                                                                                                                                                                                                                                                                                                                                                                                                                |
| monuments, one at each corner and one at the center of each end line                                                           |                                                                                                                                                                                                                                                                                                                                                                                                                                                                                                                                                                                                                                                                                                                                                                                                                                                                                                                                                                                                                                                                                                                                                                                                                                                                                                                                                                                                                                                                                                                                                                                                                                                                                                                                                                                                                                                                                                                                                                                                                                                                                                                                |
|                                                                                                                                |                                                                                                                                                                                                                                                                                                                                                                                                                                                                                                                                                                                                                                                                                                                                                                                                                                                                                                                                                                                                                                                                                                                                                                                                                                                                                                                                                                                                                                                                                                                                                                                                                                                                                                                                                                                                                                                                                                                                                                                                                                                                                                                                |
| The location monument on which this notice is posted is situated within S, Range 11_E, Gila Salt River Base and Meridian, Ariz | zona and this claim encompasses portions                                                                                                                                                                                                                                                                                                                                                                                                                                                                                                                                                                                                                                                                                                                                                                                                                                                                                                                                                                                                                                                                                                                                                                                                                                                                                                                                                                                                                                                                                                                                                                                                                                                                                                                                                                                                                                                                                                                                                                                                                                                                                       |
| of the following quarter section(s), section(s), Township(s) and Range(s<br>Township 1 South, Range 11 East                    | SW 1/4 of Section 21                                                                                                                                                                                                                                                                                                                                                                                                                                                                                                                                                                                                                                                                                                                                                                                                                                                                                                                                                                                                                                                                                                                                                                                                                                                                                                                                                                                                                                                                                                                                                                                                                                                                                                                                                                                                                                                                                                                                                                                                                                                                                                           |
| Gila Salt River Base and Meridian, Arizona.                                                                                    |                                                                                                                                                                                                                                                                                                                                                                                                                                                                                                                                                                                                                                                                                                                                                                                                                                                                                                                                                                                                                                                                                                                                                                                                                                                                                                                                                                                                                                                                                                                                                                                                                                                                                                                                                                                                                                                                                                                                                                                                                                                                                                                                |
| The locality of this claim with reference to some natural object or perma                                                      | anent monument and additional information                                                                                                                                                                                                                                                                                                                                                                                                                                                                                                                                                                                                                                                                                                                                                                                                                                                                                                                                                                                                                                                                                                                                                                                                                                                                                                                                                                                                                                                                                                                                                                                                                                                                                                                                                                                                                                                                                                                                                                                                                                                                                      |
| (if any) concerning its locality are as follows: 1400' North of the                                                            | SW Corner of Section 21                                                                                                                                                                                                                                                                                                                                                                                                                                                                                                                                                                                                                                                                                                                                                                                                                                                                                                                                                                                                                                                                                                                                                                                                                                                                                                                                                                                                                                                                                                                                                                                                                                                                                                                                                                                                                                                                                                                                                                                                                                                                                                        |
| Township 1 South, Range 11 East                                                                                                | and an Marie ago.                                                                                                                                                                                                                                                                                                                                                                                                                                                                                                                                                                                                                                                                                                                                                                                                                                                                                                                                                                                                                                                                                                                                                                                                                                                                                                                                                                                                                                                                                                                                                                                                                                                                                                                                                                                                                                                                                                                                                                                                                                                                                                              |
| The above i                                                                                                                    | nformation is shown on the attached map.                                                                                                                                                                                                                                                                                                                                                                                                                                                                                                                                                                                                                                                                                                                                                                                                                                                                                                                                                                                                                                                                                                                                                                                                                                                                                                                                                                                                                                                                                                                                                                                                                                                                                                                                                                                                                                                                                                                                                                                                                                                                                       |
| DATED AND POSTED on the ground this 28th day of Septem                                                                         |                                                                                                                                                                                                                                                                                                                                                                                                                                                                                                                                                                                                                                                                                                                                                                                                                                                                                                                                                                                                                                                                                                                                                                                                                                                                                                                                                                                                                                                                                                                                                                                                                                                                                                                                                                                                                                                                                                                                                                                                                                                                                                                                |
| LOCATOR(s) GAGENT                                                                                                              | edic viero ración na receti su cost a co                                                                                                                                                                                                                                                                                                                                                                                                                                                                                                                                                                                                                                                                                                                                                                                                                                                                                                                                                                                                                                                                                                                                                                                                                                                                                                                                                                                                                                                                                                                                                                                                                                                                                                                                                                                                                                                                                                                                                                                                                                                                                       |
| Print Name(s) Steve Karolyi                                                                                                    | to be orthograms, recommended                                                                                                                                                                                                                                                                                                                                                                                                                                                                                                                                                                                                                                                                                                                                                                                                                                                                                                                                                                                                                                                                                                                                                                                                                                                                                                                                                                                                                                                                                                                                                                                                                                                                                                                                                                                                                                                                                                                                                                                                                                                                                                  |
| Signature (s)                                                                                                                  | Andrew Control of the |
| 7                                                                                                                              | Form MCF100                                                                                                                                                                                                                                                                                                                                                                                                                                                                                                                                                                                                                                                                                                                                                                                                                                                                                                                                                                                                                                                                                                                                                                                                                                                                                                                                                                                                                                                                                                                                                                                                                                                                                                                                                                                                                                                                                                                                                                                                                                                                                                                    |