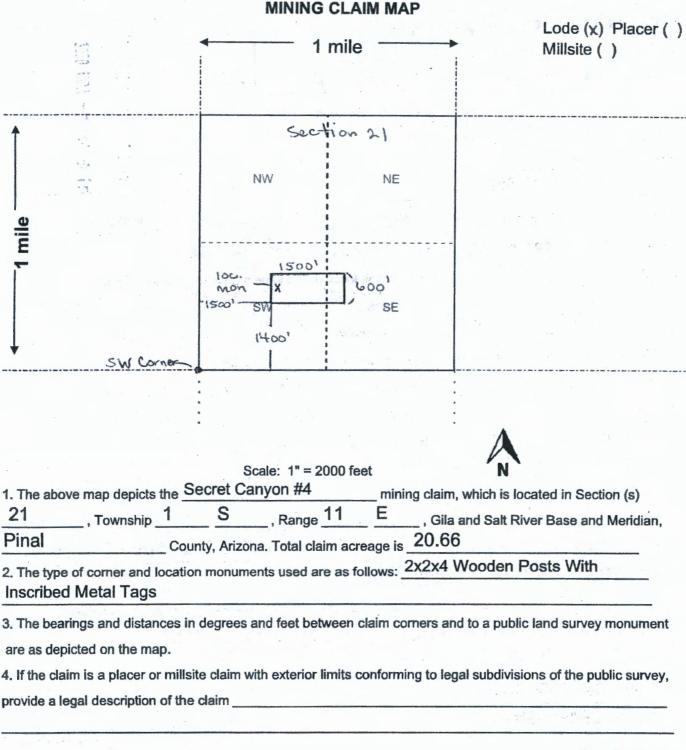

|



When Recorded Return To: Steve Karolyi PO Box 74353 Phoenix, AZ 85087

| LOCATION NOTICE FOR LODE MINING CLAIM                                     | 2020