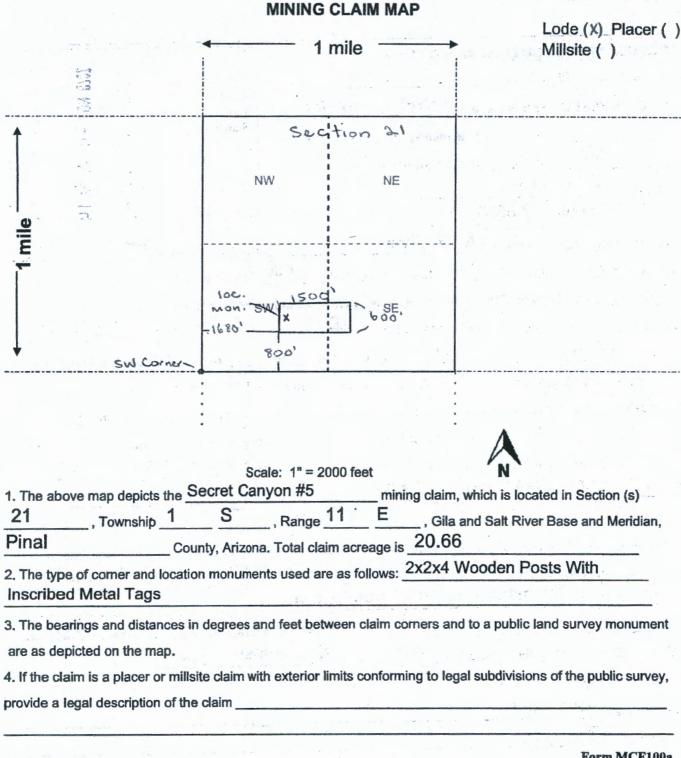

|

The Marie of Mid

This form is available from the Arizona Geological Survey and may be reproduced.



#### DEPARTMENT OF THE INTERIOR BUREAU OF LAND MANAGEMENT Case Recordation

#### Geographic Report with Land

Disposition is equal to AUTHORIZED , CANCELLED , EXPIRED , PENDING , REJECTED , RELINQUISHED , WITHDRAWN

and Meridian Township Range Section is equal to 14 0010S 0110E 021

and Admin State is equal to AZ

DEPARTMENT OF THE INTERIOR BUREAU OF LAND MANAGEMENT Case Recordation Geographic Report with Land

Admin State: Geo State: AZ

o State: AZ

Serial Number: AZA 033339

Total Case Acres: 16,761.000

| Casetype | Case Disp  | Mer | Twp   | Rng   | Sec | Sur Type | Sur Nr | Suf | Subdivision                  | Pending Action |
|----------|------------|-----|-------|-------|-----|----------|--------|-----|------------------------------|----------------|
| 231110   | AUTHORIZED | 14